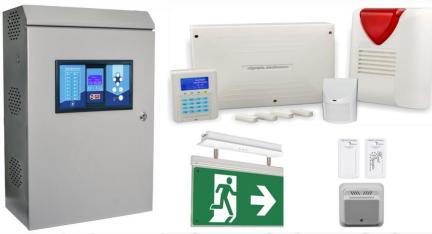

# **❖** ELECTRONIC SAFTEY & SECURITY SYSTEM OLYMPIA ELECTRONICS - GREECE

- Emergency Lighting
- Conventional Fire Detection Systems
- Analogue Addressable Fire Detection Systems
- Burglar Alarm Systems
- Gas Detection Systems
- Control Warning Units
- Hotel Access Control Systems Card Switches (RFID)

- Electronic Room Thermostats
- Electric Insect Traps (HACCP)

**Emergency Lighting & Fire Detection systems for** 

marine appli