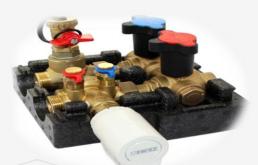

### ❖ Valve & PICV & Hook-Up

Herz - Austria

- HVAC Valve / Ex-Stock
- Thermostatic Valves
- Chilled Water Valve
- Plumbing Valve
- Gas Valve
- Automatic Balancing Valves
- Balancing Valves –Cast Iron
- Commissioning Centre
- PICV
- Strainer

- Control Valves, Actuators & Temperature Controllers
- Differential Pressure Controllers
- Flow Controller
- HerzCON / Hook-Up
- Hydraulics in HVAC Applications