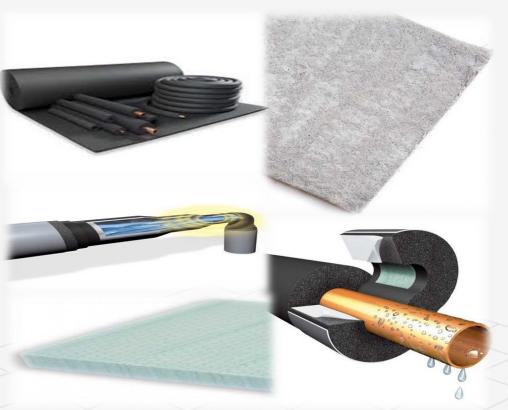

### Insulation Solutions

**Armacell - USA** 

### ArmaFlex®

ArmaFlex is Armacell's product heritage. Our ArmaFlex product is manufactured across the Armacell world and customized to meet local requirements and often combined with other products into hybrid solutions.

#### Acoustic Solutions

Noise and vibration are increasingly impacting urban life. Armacell's acoustic comfort and vibration control solutions enhance the quality of life for urban residents and commuters.

### ArmaGel<sup>™</sup>

ArmaGel next-generation aerogel based insulation technology opens up new application opportunities and end markets in a wide range of industries.

#### ArmaForm<sup>®</sup>

ArmaForm are structural PET foams, used as a core material in a wide range of composite sandwich structures and made entirely of recycled PET bottles.

#### Accessories

To complement its leading-edge equipment insulation products, Armacell supplies its customers with a wide range of added-value accessories.